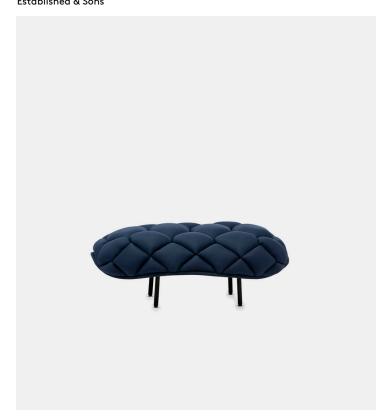

## Quilt Ottoman Established & Sons

## Product Type Ottoman

The visual appearance of comfort is articulated through the unusual upholstery of the Quilt series. Designed by Ronan & Erwan Bouroullec, the outer layer contains pockets containing individual foam pieces in interlocking shapes. Like a quilt or rug, it is then placed loosely upon a fiberglass shell and steel frame. The Quilt is the antithesis to the formal, structured sofas and seating design we have become familiar with.

## **Dimensions**

L23,6" x D31,5" x H11,8" L60cm x D80cm x H30cm