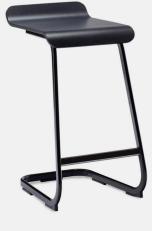

## Product Type Stool

'A bit of thinking. A bit of doodling over a cup of tea.' While we can all identify with Michael Marriot's way of working, designing with economy and fluid lines is not as easy as it sounds. The Alto is particularly suited to executive offices, five-star hotel bars and minimalist restaurants. Take a seat and order your gin with a slimline tonic.'I designed Alto as a cantilever stool that uses at oval section steel tube to structural advantage, offering a visual and literal lightness.

## Dimensions

H27,9" x D18,8" x H14,5" H71cm × D48cm x W37cm

UPON ORDERING THIS DESIGN

Specify any details needed to place order. These should be selection items on the website.