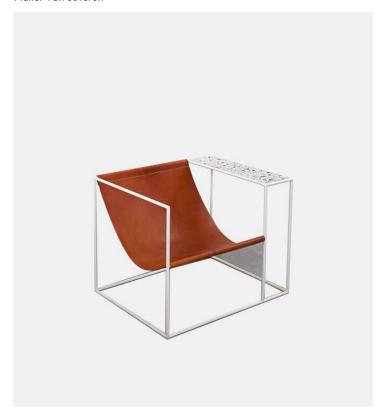

## Product Type Lounge Chair

The 'solo seat granito' was created around the same time as the 'duo seat', back in 2012. The basic concept remains the same: creating a seat that consists of nothing more than a cloth and a steel frame. The cloth is made of a nude leather that ages beautifully over the years. The frame comes in two colors: fresh white or deep red. Both colors matching perfectly with the leather. Just like other Muller Van Severen furniture, it is the visual lightness that makes this seat so appealing. What lies behind the seat remains visible and continues to play a role in the aesthetics of the whole space.

#### **MATERIALS**

Lacquered (White) Steel frame, Terrazzo and Natural Leather

### **DIMENSIONS**

D 23.6" x L 30.7" x H 23.6" 78 cm x 60 cm x 60 cm