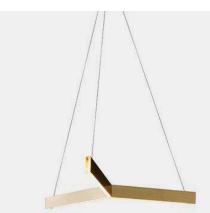

## Tri Pendant Resident

Product Type Pendant

The Tri Pendant is a member of Residents signature 'Geometric Family' that brings the beauty of mathematical precision into innovative and functional feature lighting into both the home and commercial environments.

The pendant is suspended from discrete slim line wires, with a high quality LED light source that is elegantly diffused through recessed frosted acrylic.

Tri works well as a single pendant, displayed in multiples or with other members of the geometric lighting family.

Dimensions

L 77,9cm x W 68,58cm x H 5,08cm

L 30.7" x W 27" x H 2"

Standard Driver 24 Volts DC 60W (Not Dimmable)

**Certifications** cUL

UPON ORDERING THIS DESIGN

Specify any details needed to place order. These should be selection items on the website.