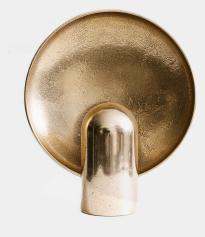

## Surface Sconce Henry Wilson Studio

Product Type Table Lamp

The Surface Sconce is a ambient, sculptural light cast in two halves from solid gunmetal. Each casting is manufactured in small batches meaning slight variations will occur from piece to piece. Production marks may include slight pour ripples or surface pitting. It will arrive with a bright finish but will oxidize and darken over time to reveal a distinctive patina. Simply use a metal polish to restore a like-new finish.

**Dimensions** W13.8" x D11.8" x H3.9" W35cm x D30cm x H10cm

Light Source E27 / E22 Bulb (not included), Max 460W

**Weight** 19.8 lbs / 9 kg

UPON ORDERING THIS DESIGN

Specify any details needed to place order. These should be selection items on the website.