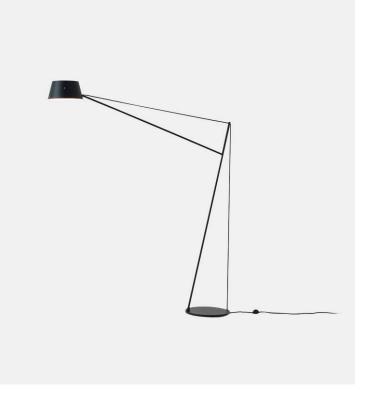

## Spar Floor Light Lamp

Product Type Floor Lamp

This large cantilevered Floor Light takes its inspiration from the mast arrangements of classic sailing boats. The simple, two dimensional silhouette reiles on a tenisioned electrial cable for support. Constructed in spun aluminum and steel. Attention to detail, well engineered connections and elegant finishings make this item a premium piece of functional lighting.

Dimensions

Base & Shade

L 9.1" x W 17.7" x H 17.3"

L 23cm x W 45cm x H 44cm

Arm

L 3.9" x W 60.6" x H 1.77"

L 10cm x W 154cm x H 4.5cm

UPON ORDERING THIS DESIGN