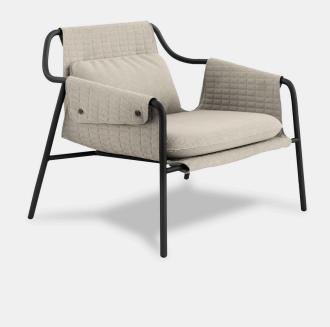

## Product Type Armchair

The Jacket armchair draws inspiration from the world of fashion and the meticulous attention to detail required by tailoring: from the cut to the stitching, to the refined colour to the sleek and slender metal frame.

Designed by Patrick Norguet, Jacket is clearly inspired by fashion. The sleek, sinuous metal frame is highlighted by its tailored covering: an elegant, quilted fabric that not only dresses the armchair but becomes a soft and welcoming shell, with edges reminiscent of a jacket's lapel. Two cushions add an extra sense of soft comfort to the Jacket.