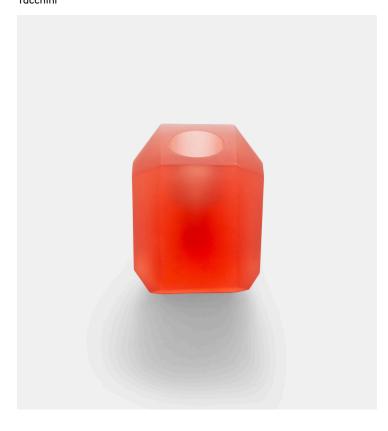

## Product Type

Vase

The Refract vases share a tactile meditation on the beauty of memory – ephemeral, fragile, and changeable like the colours and figures that shift with the movements of a kaleidoscope.

Inspired by memories that fade with time like the colours and reflections in a kaleidoscope, this new collection of vases and mirrors marks the first collaboration with Object of Common Interest. The Refract vases are crafted from coloured, semitransparent resin repurposed from the production of the mirrors. They explore Eleni Petaloti's ongoing research — particularly into the prismatic form of crystal — with a keen eye on sustainability.