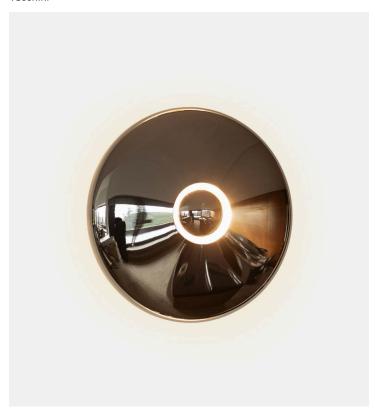

## Andrea Lamp

## Lamp **Product Type**

Andrea transforms the visionary spirit of space travel into a contemporary portal of light: a wall lamp that emits an ethereal glow and creates highly evocative atmospheres. Design emerged during NUOVA's artist residencies in California and Texas, while exploring Donald Judd's approach to structural form and architecture. Merging retro-futurism with refined minimalism, the wall light blends craftsmanship and materiality into an object with a clear identity made from steel with a PVD silver coating that creates a natural mirror-like reflection, it emits a near-spatial glow, delivering an immersive visual impression.

## **Dimensions**

Ø 12,20" x D 2,76"

Ø 31cm x D 7cm