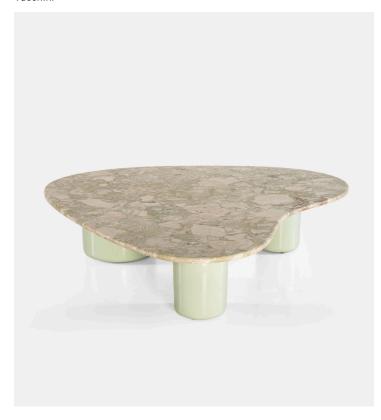

## Product Type

Side Table

Gian & Pan are a family of low tables inspired by the iconic windows of the Lina Bo Bardi building — SESC Pompeia. The tables explore contrasts in materials and colors, with a fascinating dialogue between light and form.

Designed by Studiopepe for Tacchini combine marble and concrete into free-flowing, organic shapes.he tables are freely configurable, with options for the top — available in three types of marble distinguished by their tones and veining — and the legs in concrete, available in three glossy colours.

## **Dimensions**

Organic shape (Gian)

W 48,82" x D 48,03" x H 11,42"

W 124cm x D 122cm x H 29cm

Oval shape (Pan)

W 59,06" x D 31,50" x H 11,42"

W 150cm x D 80cm x H 29cm