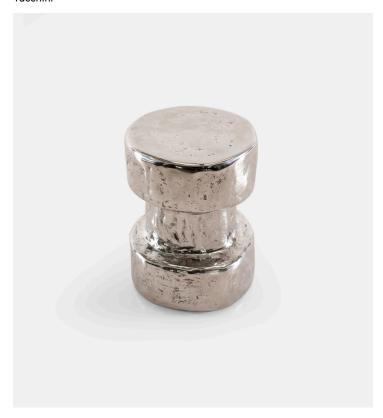

## Product Type Low Table

The Torso side table is a celebration of material and research, seen as a philosophy and an approach to diverse forms, transforming them into functional and timeless sculptural furnishings. In line with Roberto Sironi's approach to design, Torso is a polished aluminium side table that celebrates materiality and the quest for sculptural forms. Created from a clay model by Sironi himself, Torso is inspired by the timeless works of Constantin Brâncuşi, in which abstract primary elements combine with a mirrored surface that reflects and disperses light, giving the illusion of a suspended, infinite sculpture. Torso is a limited edition of 100 pieces.