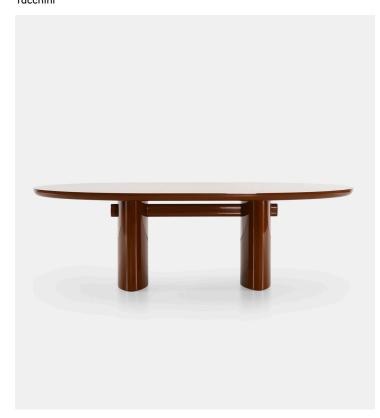

### Product Type Dining Table

The Torii Love table draws on the architecture and sculptural language of the console of the same name, bringing the solemn structure of Japanese torii gates into dining areas. The essential monumentality of the namesake console, inspired by the sacred gateways of Japanese tradition, in a succession of unexpected visions and emotions. Three fundamental elements — a top with strong character resembling an architrave, and two legs that suggest load-bearing pillars — come together in a structure as simple as it is evocative. Elegant finishes play with lacquered tones in a refined balance of material and color.

#### Dimensions:

W 94,49" x D 47,24" x H 29,13"

W 240cm x D 120cm x H 74cm