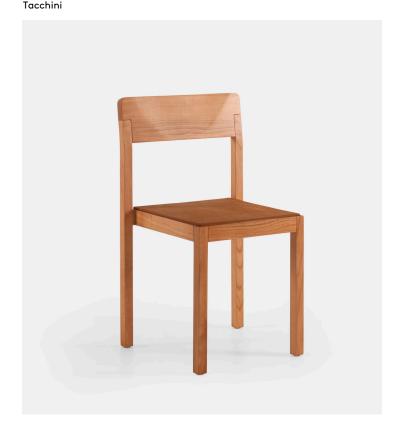

Michael Anastassiades has designed a chair whose essence lies in simplicity: the aesthetic is restrained and minimal, enriched by sophisticated craftsmanship that transforms an everyday object into a completely new experience. Comfortable thanks to its upholstered seat, Klotski is built to last — a quality the designer considers the true measure of a successful object. It is available in two versions, with or without armrests — the latter being stackable.