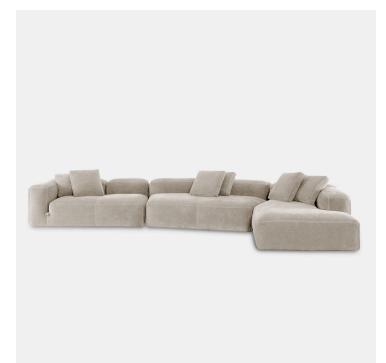

## Product Type Sofa

Le Mura XL enhances the timeless character of Mario Bellini's design – reissued by Tacchini in 2022 in full respect of its original spirit – by expanding the size and types of modules to create increasingly comfortable and versatile configurations. Expands upon Mario Bellini's design ethos of comfort, increasing the seat depth and including soft cushions to bring comfort into a more domestic dimension, meant to be enjoyed with friends and family. New elements — including corner units and chaise longues — enable furnishing of larger spaces, further emphasising the versatility of the original project, an icon of radical 1970s design that combines modules of various shapes and sizes in endlessly variable configurations.