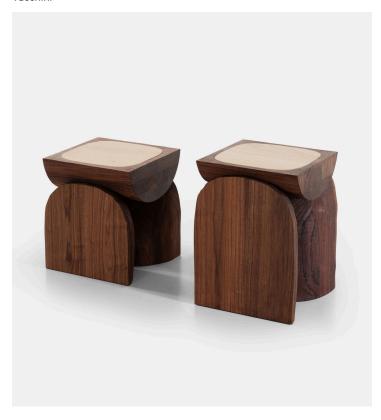

## Product Type Side Table

The Bread side tables take form from soft slices of bread stacked into organic, sculptural shapes. They are part of the Bread and Butter collection created in collaboration with Faye Toogood. Bread and butter are the building blocks of everyday happiness, and the inspiration behind the collaboration with Toogood. The Bread and Butter collection captures the studio's experimental and playful spirit, and its unconventional creative process rooted in everyday gestures and objects. The two Bread side tables are sculpted from ash wood with a finish that highlights the natural grain, while the maple inlay — naturally dyed in a soft primrose tone — creates a visual effect reminiscent of buttered bread.