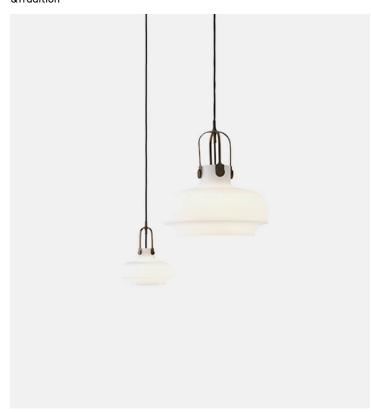

# Product Type Ceiling

Space Copenhagen's ambition was to design a lamp with a simple industrial feel, but which was still elegant and poetic. The Copenhagen Pendant is an exercise in contrasts. Combining the classic and the modern, the maritime and the industrial. The series started with one pendant in three sizes in 2014 and was extended in 2018 with two table lamps, one wall lamp and one floor lamp.

#### **Dimensions**

Ø7.8" x H9.8" Ø20cm x H25cm