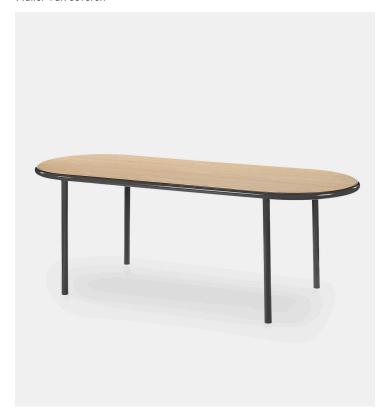

## Product Type Dining Table

An oval, a circle and a rectangle; these are the shapes of a series of wooden tables Muller Van Severen created in honor of the 5th anniversary of Valerie Objects, one of the labels Muller Van Severen work with very closely. The top of the table has been milled out in such a way that it falls nicely into the frame and clamps itself until a small edge of 3 mm and a thin surface remains.

The frame embraces the top with its soft rounded profiles and creates a subtle interplay between the solid steel and the warm wood. Different characters and atmospheres can be created with the choices of different colours (red, green, cream white and black) shapes (oval, circle, rectangular) and wood types (oak, maple, cherry and walnut).