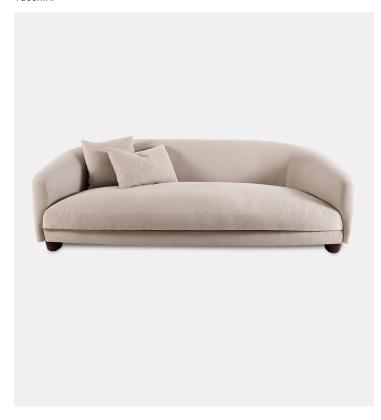

## Product Type Sofa

Joins the family designed by Jonas Wagell, a "classic" project in name, recalling 1950s design in a refined reinterpretation. Here, the soft curve of a semicircular shape that characterises the collection is expanded to offer the utmost comfort – from the proportions to the integrated chaise longue, to the soft rounded cushion that invites relaxation. Other cushions of different sizes can be freely placed for even more custom comfort.

## **Dimensions**

W 97.6" x D 56.6" x H 30.3" W 248cm D 144cm H 77cm

Weight

kg 100