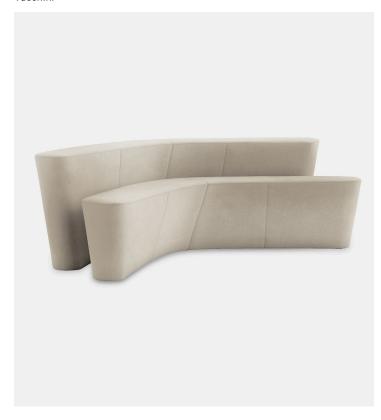

## Product Type Modular System

An ingenious design with many different perspectives, it intelligently interprets the uniqueness and needs of an increasingly mobile and multi-faceted contemporary lifestyle. Polar Perch, designed by PearsonLloyd, consists of the pairing of two softly curved elements of different heights that form complementary pairs. While the individual, stand-alone lower element functions as a seat, the higher piece, when paired with it, becomes a backrest, or additional higher bench seating, or a table-top surface. The innovative design of these modular pieces means they can be arranged to create unusual shapes of amazing aesthetic impact with customizable solutions for various types of settings.