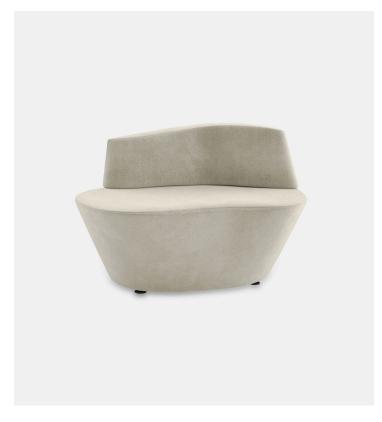

## Product Type Armchair

The Polar armchair is inspired by the vast ice blocks of soft, irregular shapes that float freely in the northern seas, creating ever-changing scenarios.

Designed by Pearson Lloyd, Polar is a system with multiple visions that interprets with originality and strong aesthetic presence the needs of contemporary living, drawing inspiration from the intrinsic forms of natural Arctic landscapes. Like the other elements, the armchair is characterised by solid volumes and oblique cuts that can be combined to create a wide and comfortable seat with or without a backrest. Completing the system are the sofa and an original piece that can be used as a seat or table.