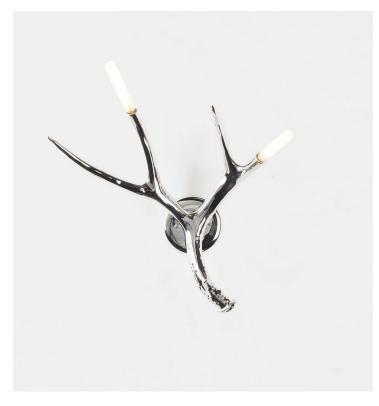

## Superordinate Antler Sconce Roll & Hill

#### **Product Type** Sconce

The Superordinate Antler Collection, designed in 2003, was influential in breaking the rigidness of contemporary modernism and initiating the back-to-nature movement in design. The natural environment offers such a breadth of beautiful forms, why not bring it indoors? The Superordinate Antlers are nature, made better.

# **Dimensions** W44cm x D26cm x H51cm

W17" x D10" x H20"