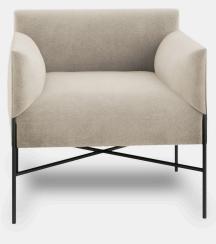

## Chill-Out Armchair

Product Type Armchair

Chill-Out is a system of sofas and armchairs that can stand alone or create a vast range of different linear or corner compositions. It features a light, slim base and cosy, comfortable cushioning, to which back and armrests can be added. An ideal combination both for domestic and collective spaces, particularly in the version with a built-in coffee table. *Contact us for details.* 

## Dimensions

W 74cm x D 69cm x H 71cm / SH 44cm

W 29,13" x D 27,17" x H 27,95" / SH 17,32"

Weight

kg 31

UPON ORDERING THIS DESIGN

Specify any details needed to place order. These should be selection items on the website.