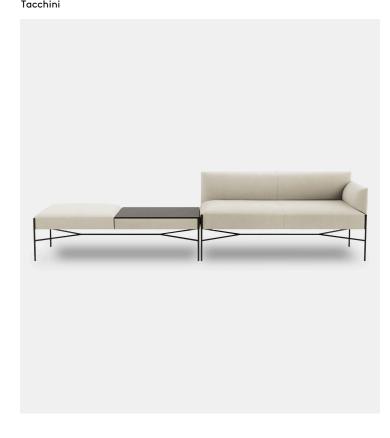

## Chill-Out Sofa 144

Product Type Sofa Modular system

Design becomes a system in the Chill-Out project by Gordon Guillaumier. Linear geometries lend themselves to many different uses, shape-shifting into customizable sectional arrangements that can delineate different areas in a single space. Chill-Out is a system of sofas and armchairs, complete with in-line coffee tables, that constructs conversation areas with a businesslike aesthetic that exudes avant-garde elegance, enveloping the space it defines in the beauty of design and the pleasure of comfort.

Chill-Out elements can stand alone, in linear arrangements, or be combined in corner sectional layouts. Thanks to the repeated uniformity of the shapes, the visual effect is ensured. The metal structure and upholstered seats and backrests are complemented by elegant coffee tables in Carrara or matt Basaltina marble. Contact us for details.