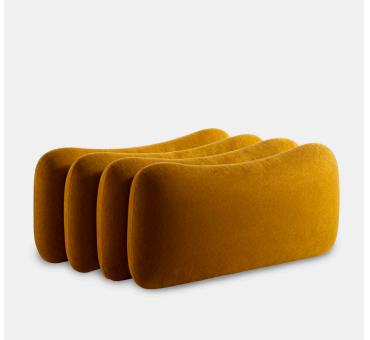

## Additional System Ottoman

## Product Type Ottoman

Modules with unusual shapes give life to original seating configurations where aggregation and variability take center stage. Additional System is a project by Joe Colombo from 1967, reimagined today by Tacchini while respecting its original spirit: a modular system with timeless allure, still "futuristic" even 50 years later. Cushions of six different sizes, inspired by ergonomic studies of the 1960s, come together in dynamic and flexible combinations created by varying the number of elements and how they are positioned. Additional System is available in armchair, pouf, and daybed versions.