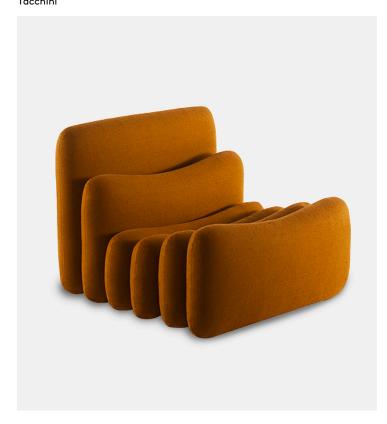

## Product Type Armchair

Modules with unusual shapes give life to original seating configurations where aggregation and variability take center stage. Additional System is a project by Joe Colombo from 1967, reimagined today by Tacchini while respecting its original spirit: a modular system with timeless allure, still "futuristic" even 50 years later. Cushions of six different sizes, inspired by ergonomic studies of the 1960s, come together in dynamic and flexible combinations created by varying the number of elements and how they are positioned. Additional System is available in armchair, pouf, and daybed versions.