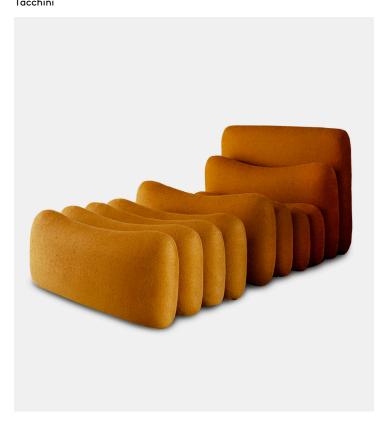

#### Product Type Sofa

Modules with unusual shapes give life to original seating configurations where aggregation and variability take center stage. Additional System is a project by Joe Colombo from 1967, reimagined today by Tacchini while respecting its original spirit: a modular system with timeless allure, still "futuristic" even 50 years later. Cushions of six different sizes, inspired by ergonomic studies of the 1960s, come together in dynamic and flexible combinations created by varying the number of elements and how they are positioned. Additional System is available in armchair, pouf, and daybed versions.