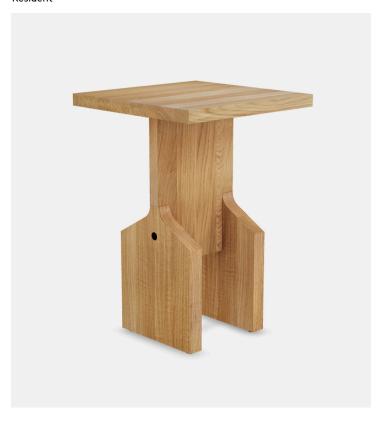

## Little Fella Side Table

Product Type

Side Table

A family of four, the Little Fellas collection is a series of solid oak side tables, each with its own distinct personality. Honest in construction and refined in form, these pieces balance playfulness with a quiet, architectural presence.

Little Fellas echoes elements of Jamie McLellan's earlier designs. Stacked forms, exposed joinery, and a materiality that speaks to Resident's deep understanding of timber.

Designed to flat-pack, these pieces embrace simplicity. Whether standing solo or gathered together, they find their place with ease, next to a sofa, bedside or waiting patiently by the door. Uncomplicated, well-built, and full of character.