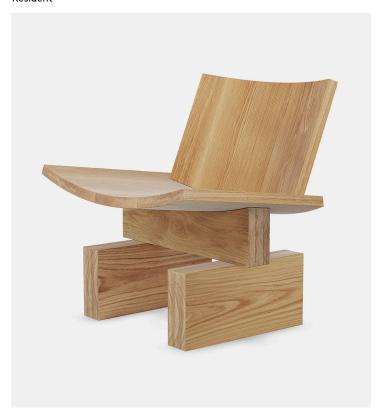

### Product Type Lounge Chair

The Plane Lounge Chair is a striking combination of form and function designed to stand the test of time, built to be passed down through generations. Crafted from solid timber, its bold design features a cantilevered seat supported by internal joinery, its structure a seemingly impossible balancing act. A true centrepiece, Plane commands attention with its substantial mass and robust timber legs merging sculptural artistry with practicality.

Made in New Zealand, this chair makes a powerful statement in any space.