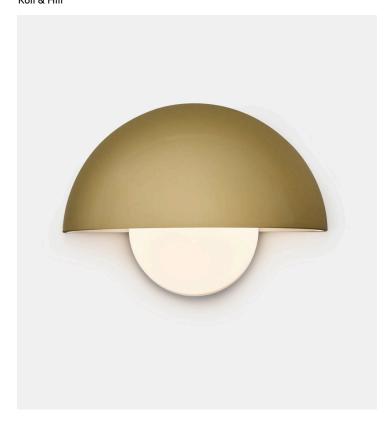

# Pearl Sconce

## Product Type Sconce

Within the shell of an oyster, a grain of sand is turned into a pearl, resulting in one of nature's most opulent artifacts. The new Pearl collection is beauty from within. Hand Blown Italian glass forms an outer shell that masks an internal handblown "pearl." Layered and rich, Pearl will take you back to the elegance of the 80s.

## **Dimensions**

L 11" x W 11" x H 7.3

L 27.9cm x W 27.9cm H 18.6cm