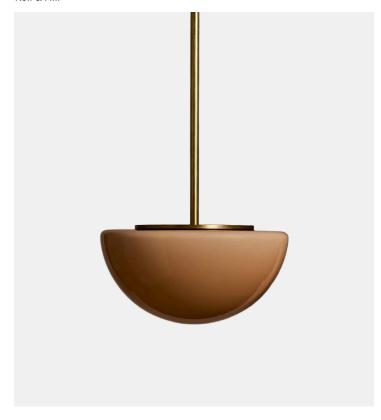

#### Product Type Lo

Lamp

Within the shell of an oyster, a grain of sand is turned into a pearl, resulting in one of nature's most opulent artifacts. The new Pearl collection is beauty from within. Hand Blown Italian glass forms an outer shell that masks an internal handblown "pearl." Layered and rich, Pearl will take you back to the elegance of the 80s.

### **Dimensions**

L 11" x W 11" x H 5.9

L 27.9cm x W 27.9cm H 15cm

#### Canopy

5" round in matching metal finish