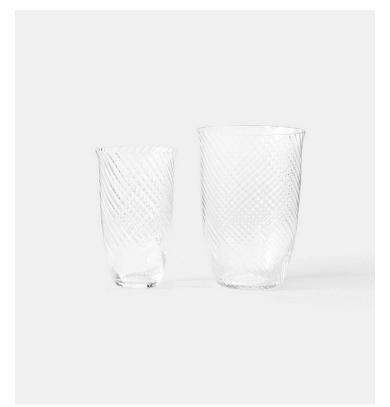

#### Product Type Glasses

Simple and decidedly modern in appearance, this glass and carafe set boast a subtle whirlpool motif that mirrors the swirling nature of water. Nodding to a common feature in Asian design, the glasses include a small lip on their edge that creates a natural place for the lip to rest. They are part of Collect, a curated line of beautifully crafted soft furnishings and home objects designed by Space Copenhagen. Both pieces are available as small or large.