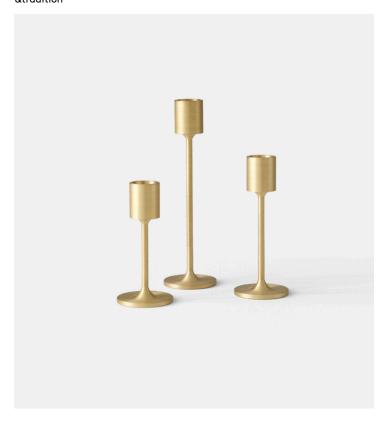

#### Product Type Do

Decor

Inspired by the striking simplicity of Doric columns found in Ancient Greece, these gleaming brushed brass candleholders are a sculptural addition to the home. They sit within Collect, a curated line of beautifully crafted soft furnishings and home objects designed by Space Copenhagen. Available in three sizes, they are intended to work individually or as a trio.

### **SC57**

H 11cm x W 5.2cm x D 5.2cm

H 4.3in x W 2.04in x D 2.04in

## **SC58**

H 13cm x W 5.2cm x D:5.2cm

H 5.1" x W 2.04" x D 2.04"

### **SC59**

H 18cm x W 5.2cm x D:5.2cm

H 7.1in x W 2.04" x D 2.04"