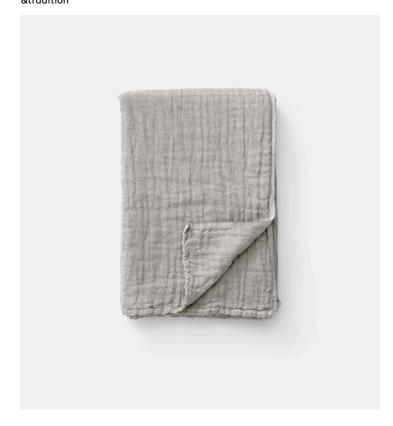

### **Product Type**

Throw

Woven from a blend of organic cotton and linen, this is the latest addition to the Collect range, a line of beautifully crafted soft furnishing and home objects. Each piece, Designed by Space Copenhagen, is comprised of three luxurious layers woven together to create a fully reversible, waffle-effect throw. Available in three dreamy combinations – Moss & Cloud and Sand & Cloud – this inviting piece will lend subtle texture and soft colour to any living space or bedroom.