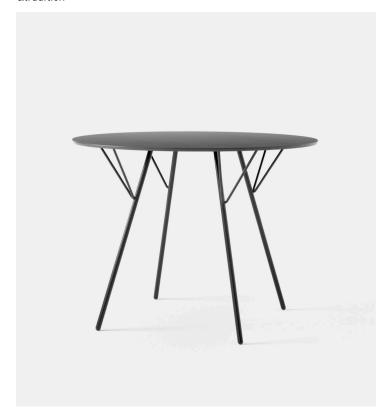

## RFH Terrace Table RD6

&tradition

## Product Type

Dining Table

Constituting part of Robin Day's Royal Festival Hall collection, the RFH Terrace Table is crafted from black, powder-coated steel, making it profoundly hardwearing, fade resistant and waterproof. Standing on four legs which splay out at a slight angle, the table introduces a soft yet industrial demeanour to all outdoor environments, be it lawn or terrace.