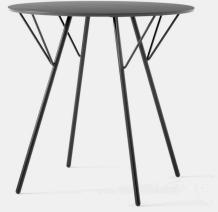

## RFH Terrace Table RD5 &tradition

Product Type

Dining Table

Constituting part of Robin Day's Royal Festival Hall collection, the RFH Terrace Table is crafted from black, powder-coated steel, making it profoundly hardwearing, fade resistant and waterproof. Standing on four legs which splay out at a slight angle, the table introduces a soft yet industrial demeanour to all outdoor environments, be it lawn or terrace.