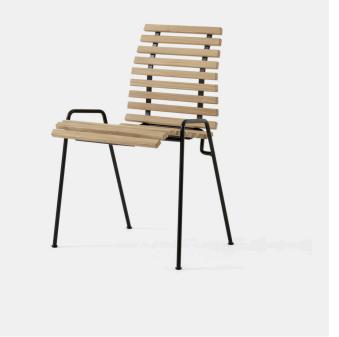

## RFH Terrace Chair RD4 &tradition

## Product Type L

Lounge Chair

The RFH Terrace Chair was originally designed by Robin Day to complement the outdoor terrace of the Royal Festival Hall in London. Small in proportion and decidedly simple in construction, the Terrace Chair is crafted from a combination of teak slats and a solid steel frame – attributing a distinctive, organic aesthetic.