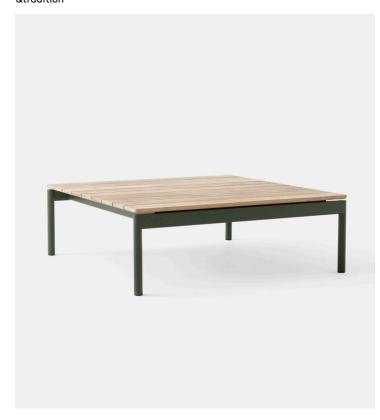

## Ville AV50 &tradition

Product Type Low Table

Extending the possibilities of outdoor living, the Ville coffee table has been made to encourage leisurely moments spent outdoors. Supported by a sleek steel frame to ensure a solid and sturdy base, the coffee table reflects the same material warmth as its larger dining counterpart, with teak slats that age gracefully over time to a beautiful, silver-grey patina if left untreated.