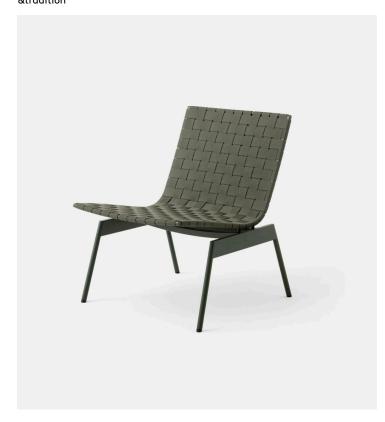

#### Product Type Lo

Lounge Chair

In pursuit of finding the perfect balance between solidity and softness, the Ville lounge chair by Anderssen & Voll epitomises the founding principles of the collection. The starting point from which the series originated, the lounge chair model excels in providing a deeply supportive lounging experience which elevates both the aesthetic and functional aspects of any outdoor space.