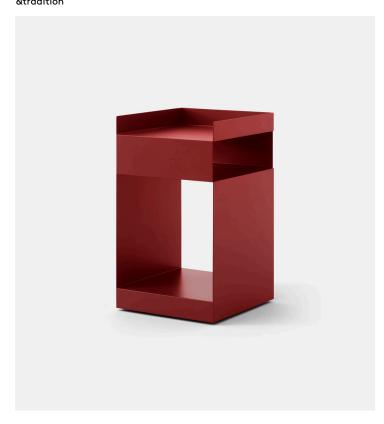

## Product Type Storage

Rotate's unassuming appearance belies its highly functional design. Created to fulfil a wide variety of purposes – from an office trolley, to a bedside table or bathroom storage unit – this asymmetrical piece can be inserted into any space. To ensure maximum adaptability, it sits on discreet wheels to facilitate quick and simple manoeuvrability from one location to the next.

Dimensions
W 13,78" x D 13,78" x H 23,23"
W 35cm x D 35cm x H 59cm