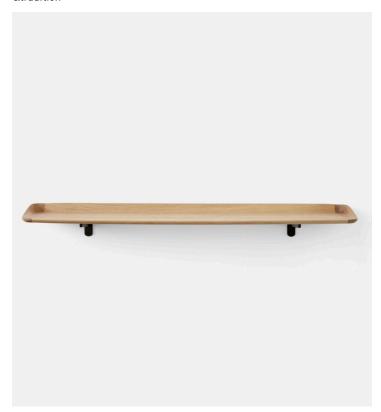

## Product Type Shelving

Extracting the essence of true craftsmanship, the Guild shelf was originally designed in 1954 for Peter Hvidt's family home in Klampenborg. Subtly mirroring the curving paths of the property's garden, the design's pared-back, undulating form and uncompromised level of detail are defining features, resulting in a shelf of timeless appeal and exceptional composition.

Dimensions
W 47" x D 11" x H 5"
W 120cm x D 27cm x H 13cm