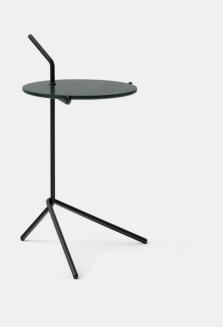

## Halten SH9 Table &tradition

Product Type Coffee Table

The German word for "hold, stay and last", Halten is designed to be a cherished companion for everyday life. In a home or hospitality setting, you can easily take it with you to pair with an armchair, sofa or pouf. The design reflects Herkner's impeccable eye for detail and proportion, his affinity for form, and appreciation of precious materials.

Dimensions W 15,6" x D 12,7" x H 25,9" W 39.7cm x D 32.2cm x H 65.7cm