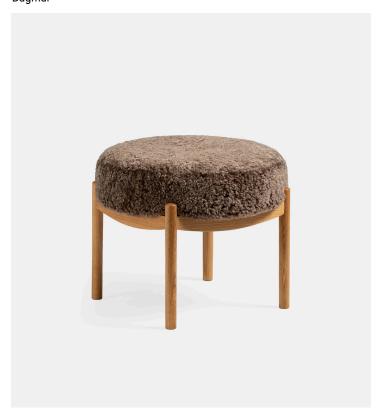

## $\underset{\mathsf{Dagmar}}{\mathsf{Esko}} \; \mathsf{Stool}$

## Product Type Stool

This classic yet contemporary design was first produced in Denmark in the 1960s by cabinetmaker Soren Nielsen. This new edition is a stunning example of Danish minimalism and functionality, offering equal parts form and function. Esko has a multitude of uses and can be paired with a range of armchairs. *Please get in touch for more details.* 

**Dimensions** 

W 19" x D 19" x H15.7"

W 48.5cm x D 48.5cm x H 40cm