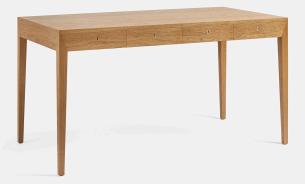

## Model 36 Desk <sub>Dagmar</sub>

Product Type

Severin Hansen's Model 36 desk, designed in 1958 when he was just 22, is a true icon of Danish Modern design. Its timeless, contemporary look features signature 3-way mitred joints and tapering legs.

Desk

During its first exhibition, the future Queen Margrethe II fell in love with the desk, and her father, King Frederik, gifted it to her. To honor this, we're re-launching these designs as the Margrethe Collection.