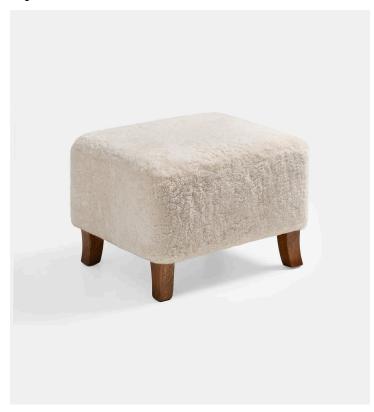

## $\underset{\text{Dagmar}}{Sampo} \ Footstool$

## Product Type Stool

This ottoman has been developed to compliment the classic Sampo wing chair, providing the ideal companion to rest your feet or as an extra seating option. Oak or walnut feet mirror the Sampo Chair's own with a foam body sitting on top of a webbed, solid wood base frame to provide long-lasting comfort and support.