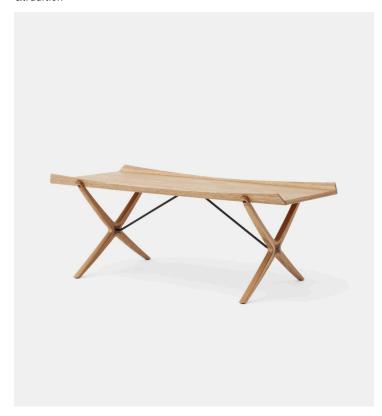

## X HM13 Table

&tradition

## Product Type Coffee Table

Originally designed in 1959, the X table exemplifies the pinnacle of Hvidt & Mølgaard's work as creative collaborators. Revived from family archives, the table draws its unique design from ancient Egyptian folding chairs. Based on the same principles as the X chair, for which it was originally created to complement, the X table showcases the same sloping frame and discerning use of the material at hand.

Dimensions
W 47" x D 24" x H 19"
W 120cm x D 61cm x H 47cm

Weight 12.5 Kg