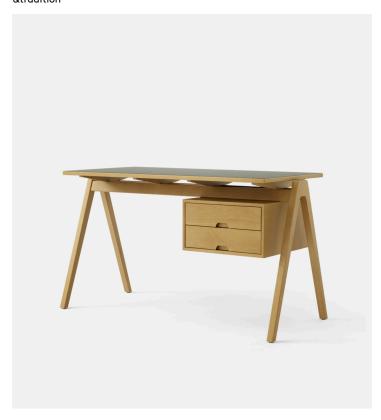

## Product Type Desk

Influenced by the notion of flexible design, the Daystak Desk highlights Robin Day's skill for blending form with utility. The addition of a drawer box with visible dovetail joinery to the Daystak Table expands the functional potential of the design to create a desk that embodies Day's singular creative focus. The drawer box can be ordered separately and placed on either side of the table.

Dimensions
W 51" x D 24" x H 29"
W 130cm x D 61cm x H 74cm

Drawer W 18" x D 18" x H 10"

W 46cm x D 45,5cm x H 25,2cm **Weight** 31.2 Kg