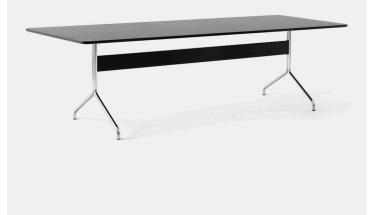

## Pavilion AV20 Table &tradition

Available in three sizes, the larger, six or eight-person Pavilion table is ideal for an office meeting room or dining space while the smaller, four-person version is a perfect addition to the home. The table can be matched with the Pavilion desk to provide a cohesive design experience, and cable management can be easily inserted into the table due to the location of the stretcher.

**Dimensions** W 43" x D 98" x H 28" W 110cm x D 250cm x H 73cm Weight 62 kg

UPON ORDERING THIS DESIGN

Specify any details needed to place order. These should be selection items on the website.