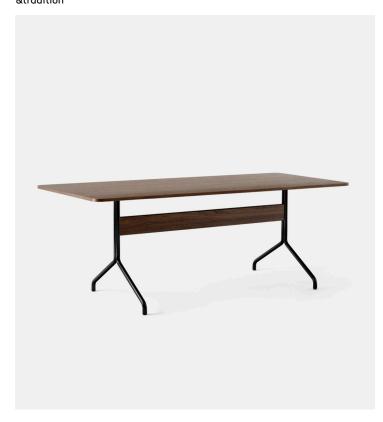

## Pavilion AV19 Table

## Product Type Table

Available in three sizes, the larger, six or eight-person Pavilion table is ideal for an office meeting room or dining space while the smaller, four-person version is a perfect addition to the home. The table can be matched with the Pavilion desk to provide a cohesive design experience, and cable management can be easily inserted into the table due to the location of the stretcher.

Dimensions W 35" x D 78" x H 28" W 90cm x D 200cm x H 73cm Weight 53.5 kg