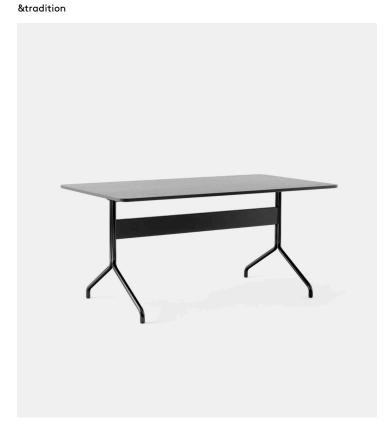

## Pavilion AV18 Table

## Product Type Table

Available in three sizes, the larger, six or eight-person Pavilion table is ideal for an office meeting room or dining space while the smaller, four-person version is a perfect addition to the home. The table can be matched with the Pavilion desk to provide a cohesive design experience, and cable management can be easily inserted into the table due to the location of the stretcher.