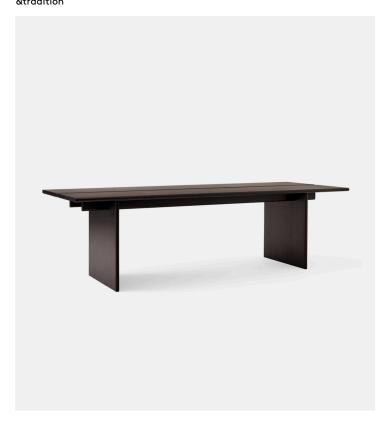

## Product Type Dining Table

Characterised by two single planks that sit across wide wooden legs, the Ita dining table is a lesson in constructed minimalism. Transcending the boundary between Scandinavian and Japanese design philosophies, the table conveys a simple yet sleek design language. Available in two sizes and two finishes – oak and dark stained oak – the table highlights the inherent beauty and tactility of wood.

## **Dimensions** W 102" x D 37" x H 29" W 260cm x D 95cm x H 74cm

**Weight** 70.5 kg